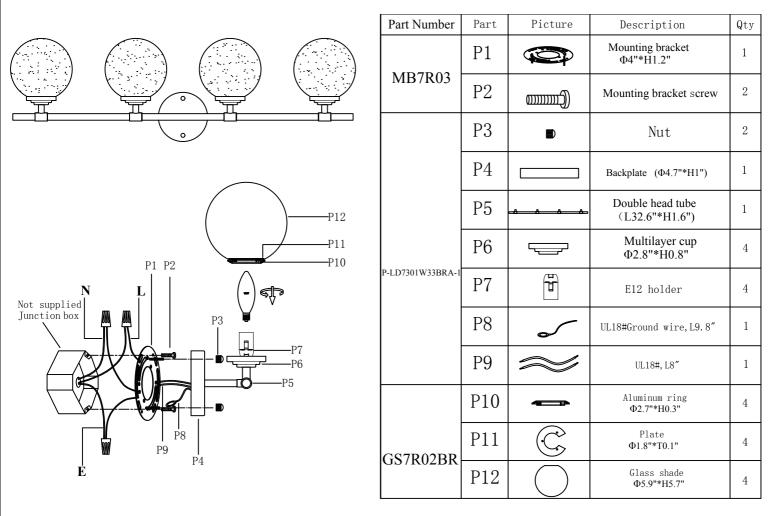

## **UVING** ISTRICT

Collection:Silas

Installation manual for: LD7301W33BRA W33.1"\*E6.9" H9.9" L4

## **Installation instructions:**

- 1. Black wire from ceiling(junction box) attaches to "L"wire from the fixture.
- 2. White wire from ceiling(junction box) attaches to "N"wire from the fixture.
- 3. "E" wire from the fixture is attaced to the mounting bracket and an additional "E" wire from the mounting bracket must be secured to the junction box.
- 4.Secure mounting bracket to the junction box.
- 5.Insert the mounting bracket screw(P2) into the mounting bracket (P1).

6.Useing the nut(P3) to lock the lamp body onto the mounting bracket (P1) on the wall.

7.Install E12 light source.(Bulbs not supplied).

8.Twist the glass shade(P12) onto the lamp body.

The end!

"L" = Hot wire "N" = Neutral wire "E" = Ground wire